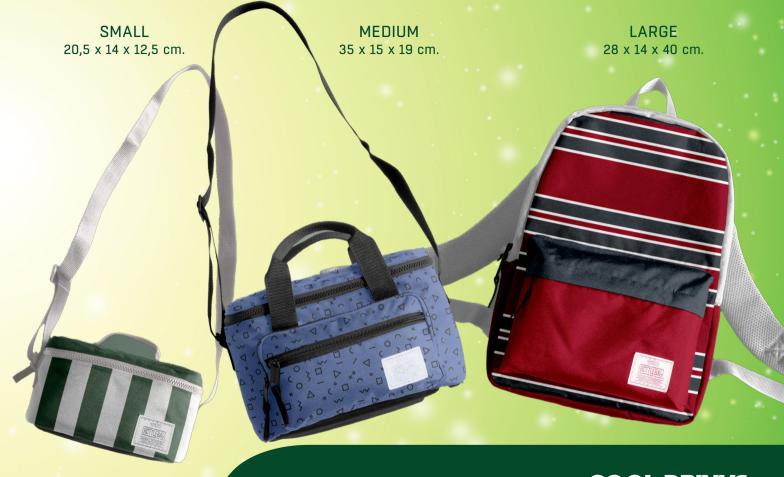

Sizes : S: 20,5 L x 14 W x 12,5 H cm.

M: 35 L x 15 W x 19 H cm. L: 28 L x 14 W x 40 H cm.

**HS code** : 4202121900.

Made in : China.

COOL DRINKS COOLER PLANET