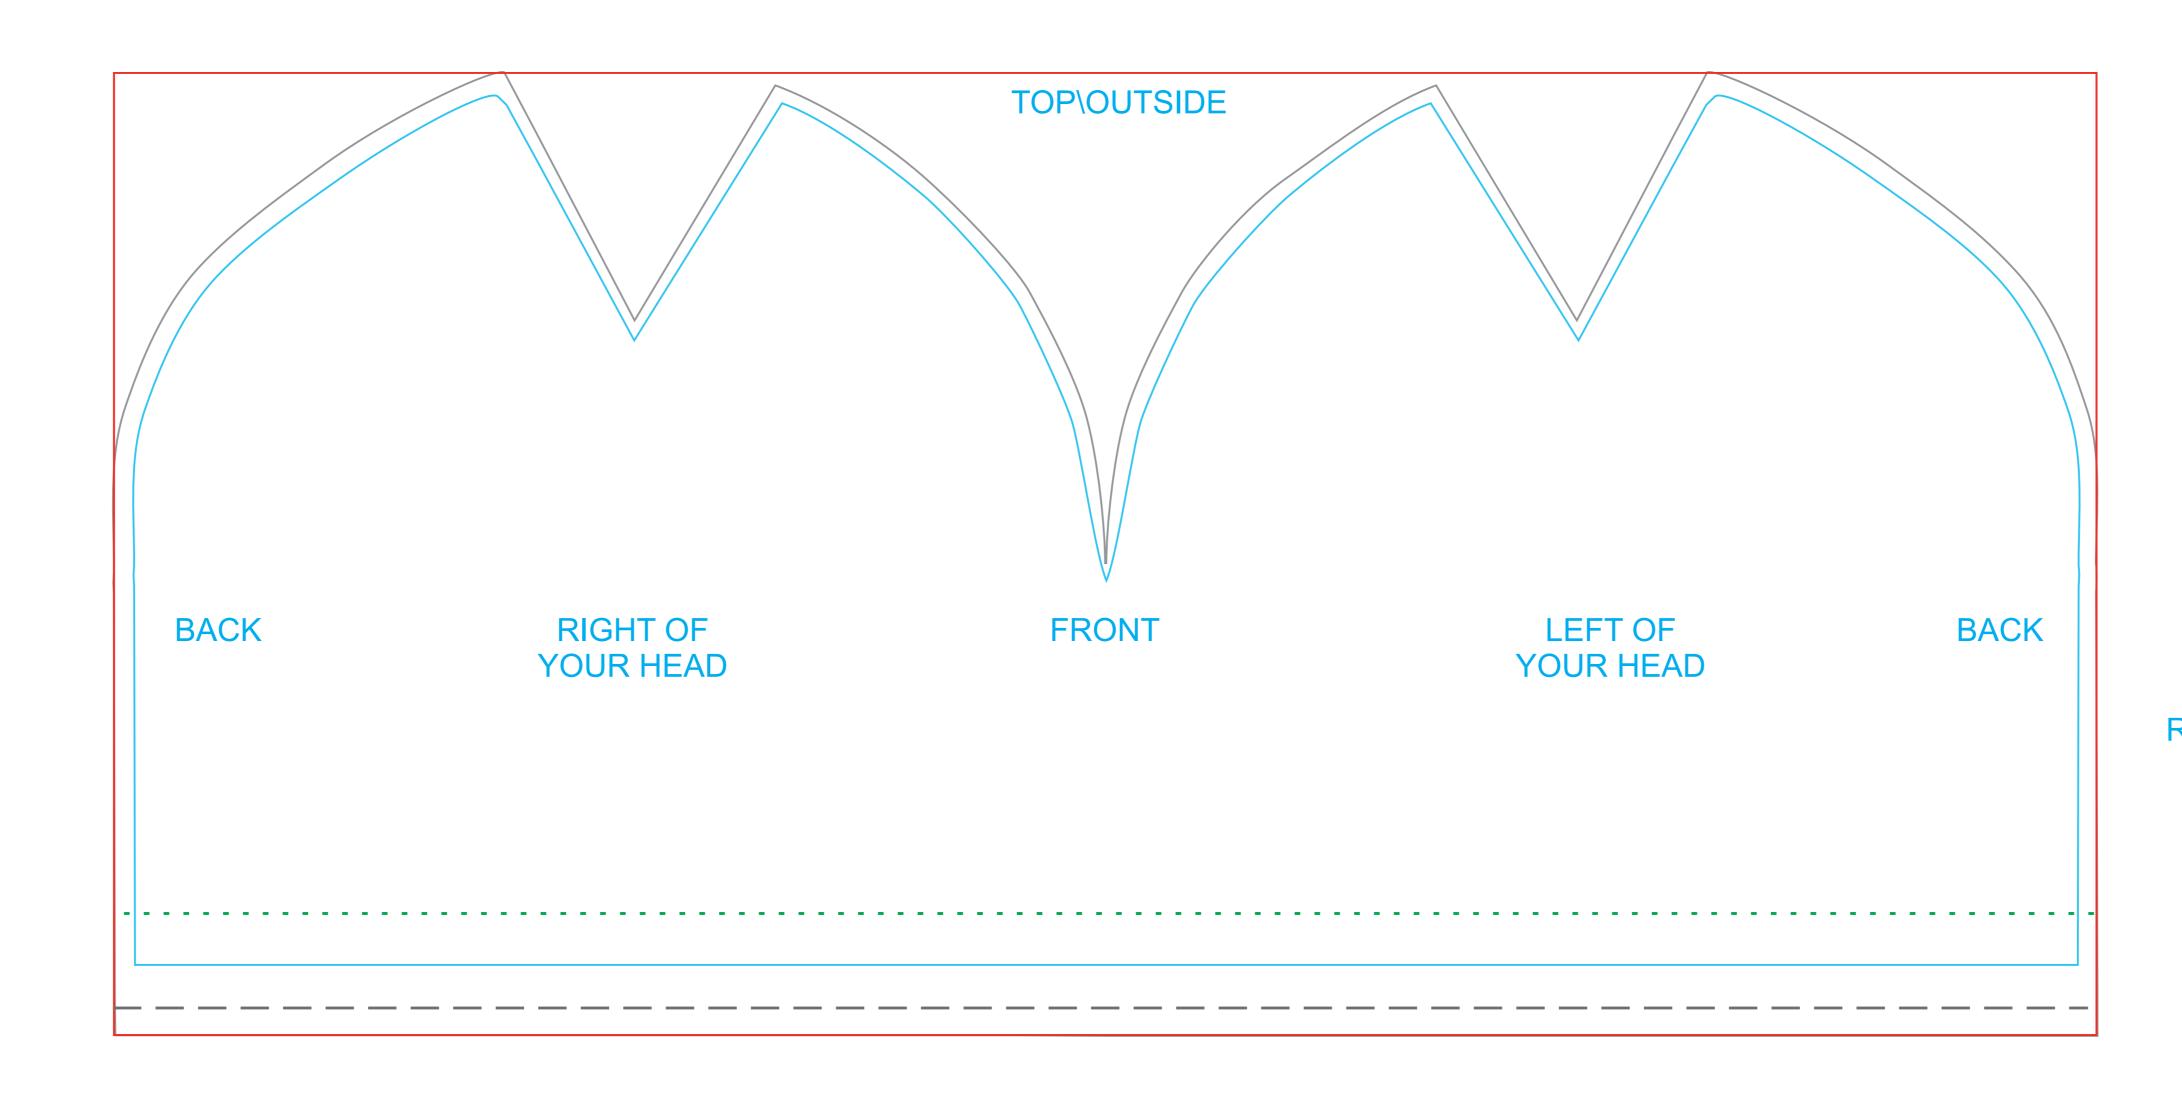

## SUBLIMATION BEANIE X-STITCH SINGLE SIDE

**SIZE: M. 25 X 20CM (+/-5%)** 

SAFETY LINE
FOLDING LINE
CUTTING LINE

**SEWING LINE** 

BLEEDS ( 525 x 255 mm )

Care label

Possible imprint shift: + ±10 mm

WHITE COLOR MAY BE BLURRED
GRAPHICS WILL BE CUT
SAFE AREA

DETAILS MAY BE INVISIBLE
LINES ARE TOO THIN
SMALL TEXT WILL BE UNREADABLE
EDGES WILL BE BLURRED BY COLOR FROM THE OTHER SIDE
STRIPES WILL NOT BE EQUAL