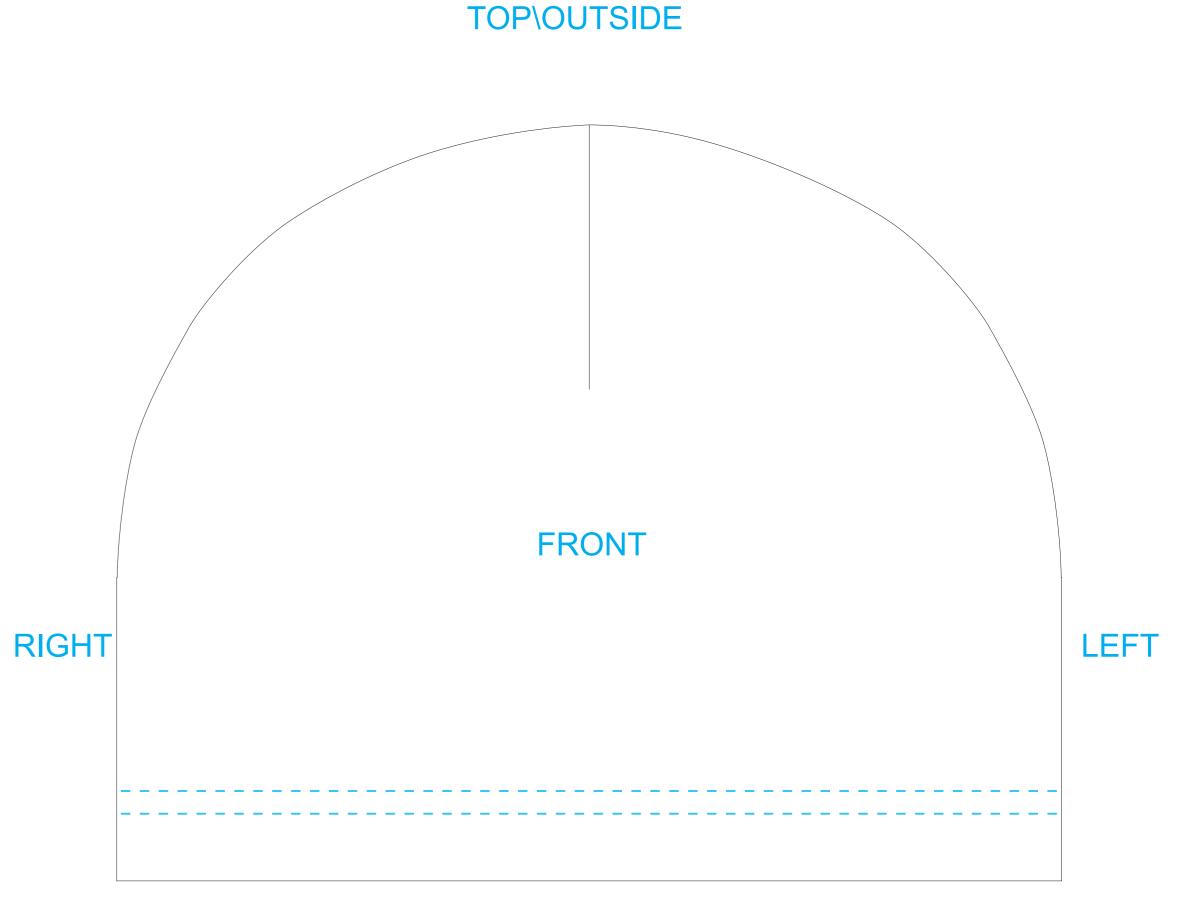

## SUBLIMATION BEANIE X-STITCH SINGLE SIDE

**SIZE: M. 25 X 20CM (+/-5%)** 

SAFETY LINE
FOLDING LINE
CUTTING LINE

**SEWING LINE** 

BLEEDS ( 525 x 255 mm )

Care label

Possible imprint shift: + ±10 mm

WHITE COLOR MAY BE BLURRED
GRAPHICS WILL BE CUT
SAFE AREA