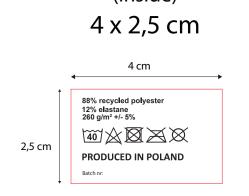

## SUBLIMATION BEANIE X-STITCH SINGLE SIDE

**SIZE: M. 25 X 20CM (+/-5%)** 

SAFETY LINE
FOLDING LINE
CUTTING LINE

**SEWING LINE** 

BLEEDS ( 525 x 255 mm )

Care label

Possible imprint shift: + ±10 mm

WHITE COLOR MAY BE BLURRED
GRAPHICS WILL BE CUT
SAFE AREA