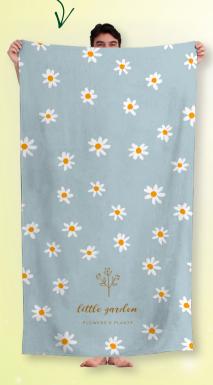

## BOTTLETOWEL A127-BTO (S/M/L)

De BottleTowel is a **full-color sublimated beach towel** which is partly made out of recycled PET from **Repreve**®. Repreve® is a fiber made from recycled materials including plastic bottles which are mainly collected near beaches around the world.

Including full-color banderole, printed care label, Repreve® hangtag and Repreve® woven label.

MOQ : 100 pieces.

Print : All-over full-color sublimation.

Material : 30% recycled PET from Repreve®, 60% cotton and 10% polyester.

Fabric weight : 350 grams / m<sup>2</sup>.

Sizes : S: 50 x 100 cm / M: 70 x 140 cm / L: 100 x 180 cm.

**HS code** : 630260000019.

Made in : Turkey.