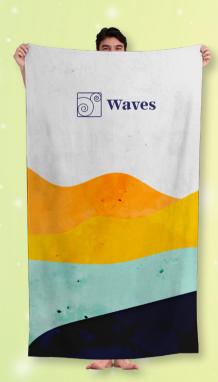

## REPREVE® TURNS PLASTIC BOTTLES INTO SUSTAINABLE POLYESTER

Make your own full-color design!

SOFT COTTON TERRY BACKSIDE TO DRY OFF NICELY