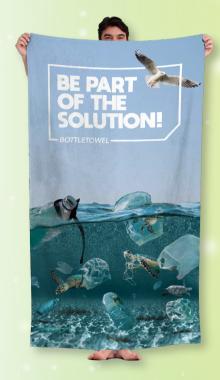

## BOTTLETOWEL A127-BTO (S/M/L)

De BottleTowel is a **full-color sublimated beach towel** which is partly made out of recycled PET from **Repreve**®. Repreve® is a fiber made from recycled materials including plastic bottles which are mainly collected near beaches around the world.

## REPREVE® TURNS PLASTIC BOTTLES INTO SUSTAINABLE POLYESTER

Make your own full-color design!

SOFT COTTON TERRY BACKSIDE TO DRY OFF NICELY