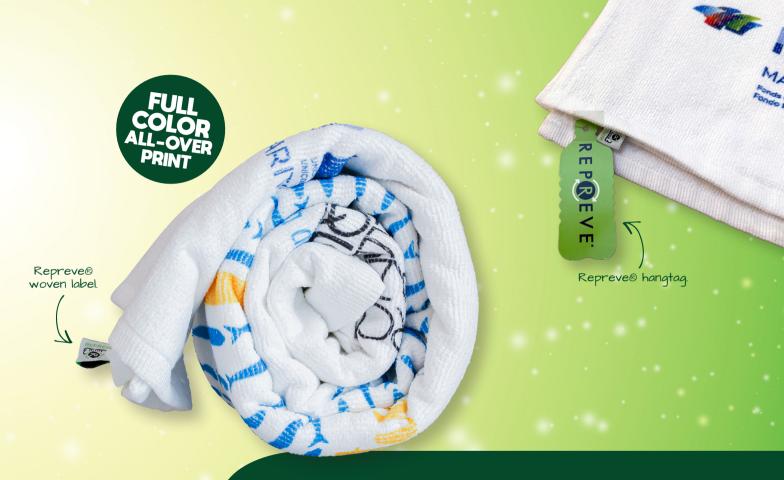

Including full-color banderole, printed care label, Repreve® hangtag and Repreve® woven label.

MOQ : 100 pieces.

Print : All-over full-color sublimation.

Material : 30% recycled PET from Repreve®, 60% cotton and 10% polyester.

## REPREVE® TURNS PLASTIC BOTTLES INTO SUSTAINABLE POLYESTER

Make your own full-color design!

SOFT COTTON TERRY BACKSIDE TO DRY OFF NICELY