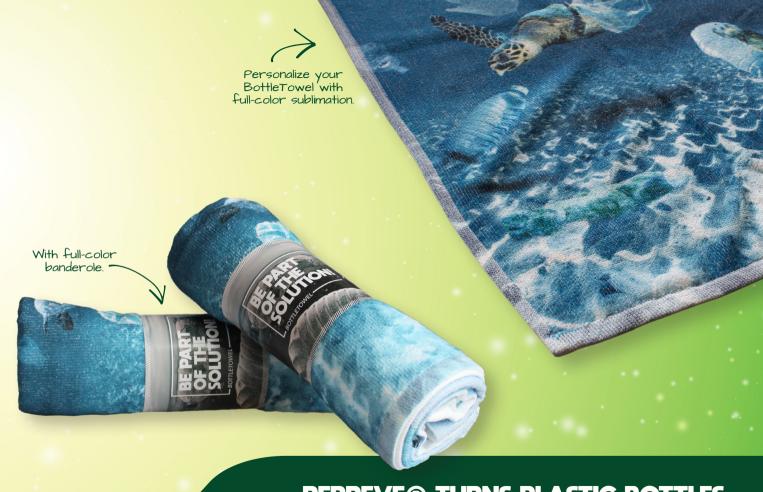

## BOTTLETOWEL A127-BTO (S/M/L)

De BottleTowel is a **full-color sublimated beach towel** which is partly made out of recycled PET from **Repreve**®. Repreve® is a fiber made from recycled materials including plastic bottles which are mainly collected near beaches around the world.

Including full-color banderole, printed care label, Repreve® hangtag and Repreve® woven label.

MOQ : 100 pieces.

Print : All-over full-color sublimation.

Material : 30% recycled PET from Repreve®, 60% cotton and 10% polyester.

## REPREVE® TURNS PLASTIC BOTTLES INTO SUSTAINABLE POLYESTER

Make your own full-color design!

SOFT COTTON TERRY BACKSIDE TO DRY OFF NICELY