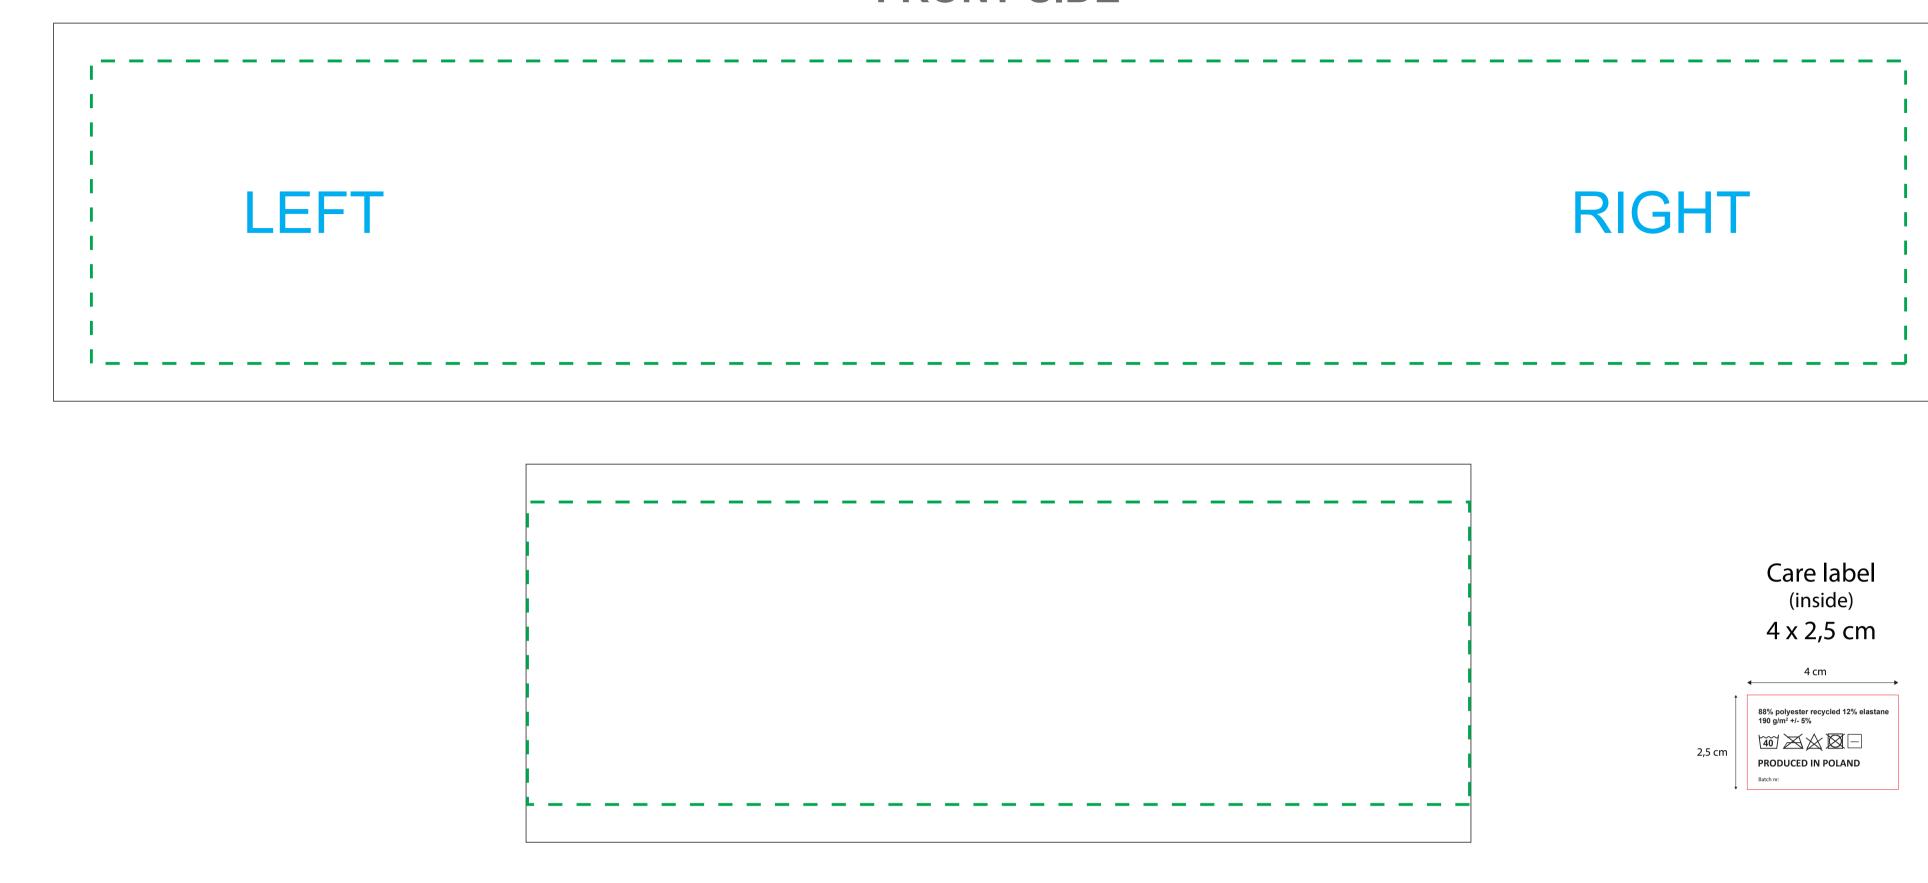

ly similar to the colour of CMYK patterns.
  3) If it's necessary to match any particular CMYK colour we advise to make a colour sample prior to the final approval of the order.
- 4) Any complaint about the colours will be taken under consideration only if the colour sample was ordered.
- 5) Minimum, readable size of fonts is 6 pt. Arial
- 6) Minimum, resolution is 300 dpi
- 7) Minimum, line thickness is 0,2 mm
- 8) File format: pdf, eps, ai, cdr
- 9) Due to the sublimation process the band dimensions may change up to 5% compared to the standard size.
- 10) All the graphics/logos outside the safe area may be cut or crossed by the stitching.

Placing the order or accepting this project means that you are familiar with presented technical information and you agree with them.

## FRONT SIDE



## **BACK SIDE**