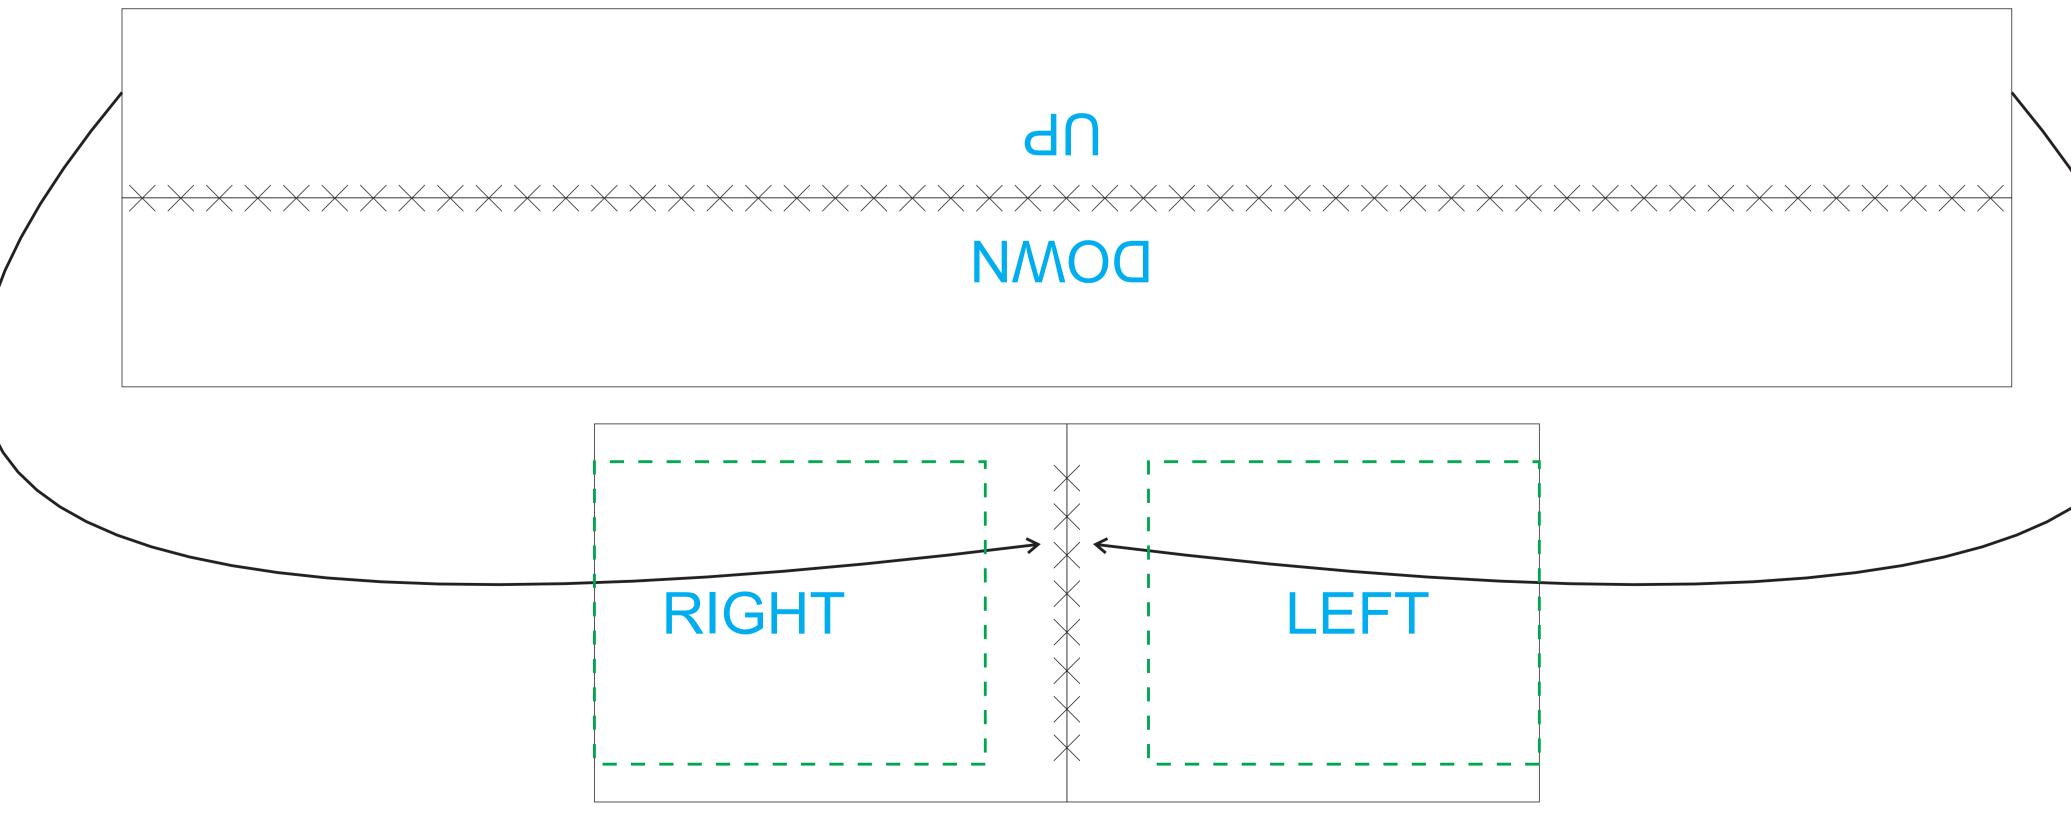

lour of CMYK patterns.
  3) If it's necessary to match any particular CMYK colour we advise to make a colour sample prior to the final approval of the order.
- 4) Any complaint about the colours will be taken under consideration only if the colour sample was ordered.
- 5) Minimum, readable size of fonts is 6 pt. Arial
- 6) Minimum, resolution is 300 dpi
- 7) Minimum, line thickness is 0,2 mm
- 8) File format: pdf, eps, ai, cdr
- 9) Due to the sublimation process the band dimensions may change up to 5% compared to the standard size.
- 10) All the graphics/logos outside the safe area may be cut or crossed by the stitching.

Placing the order or accepting this project means that you are familiar with presented technical information and you agree with them.

## FRONT SIDE



## **BACK SIDE**