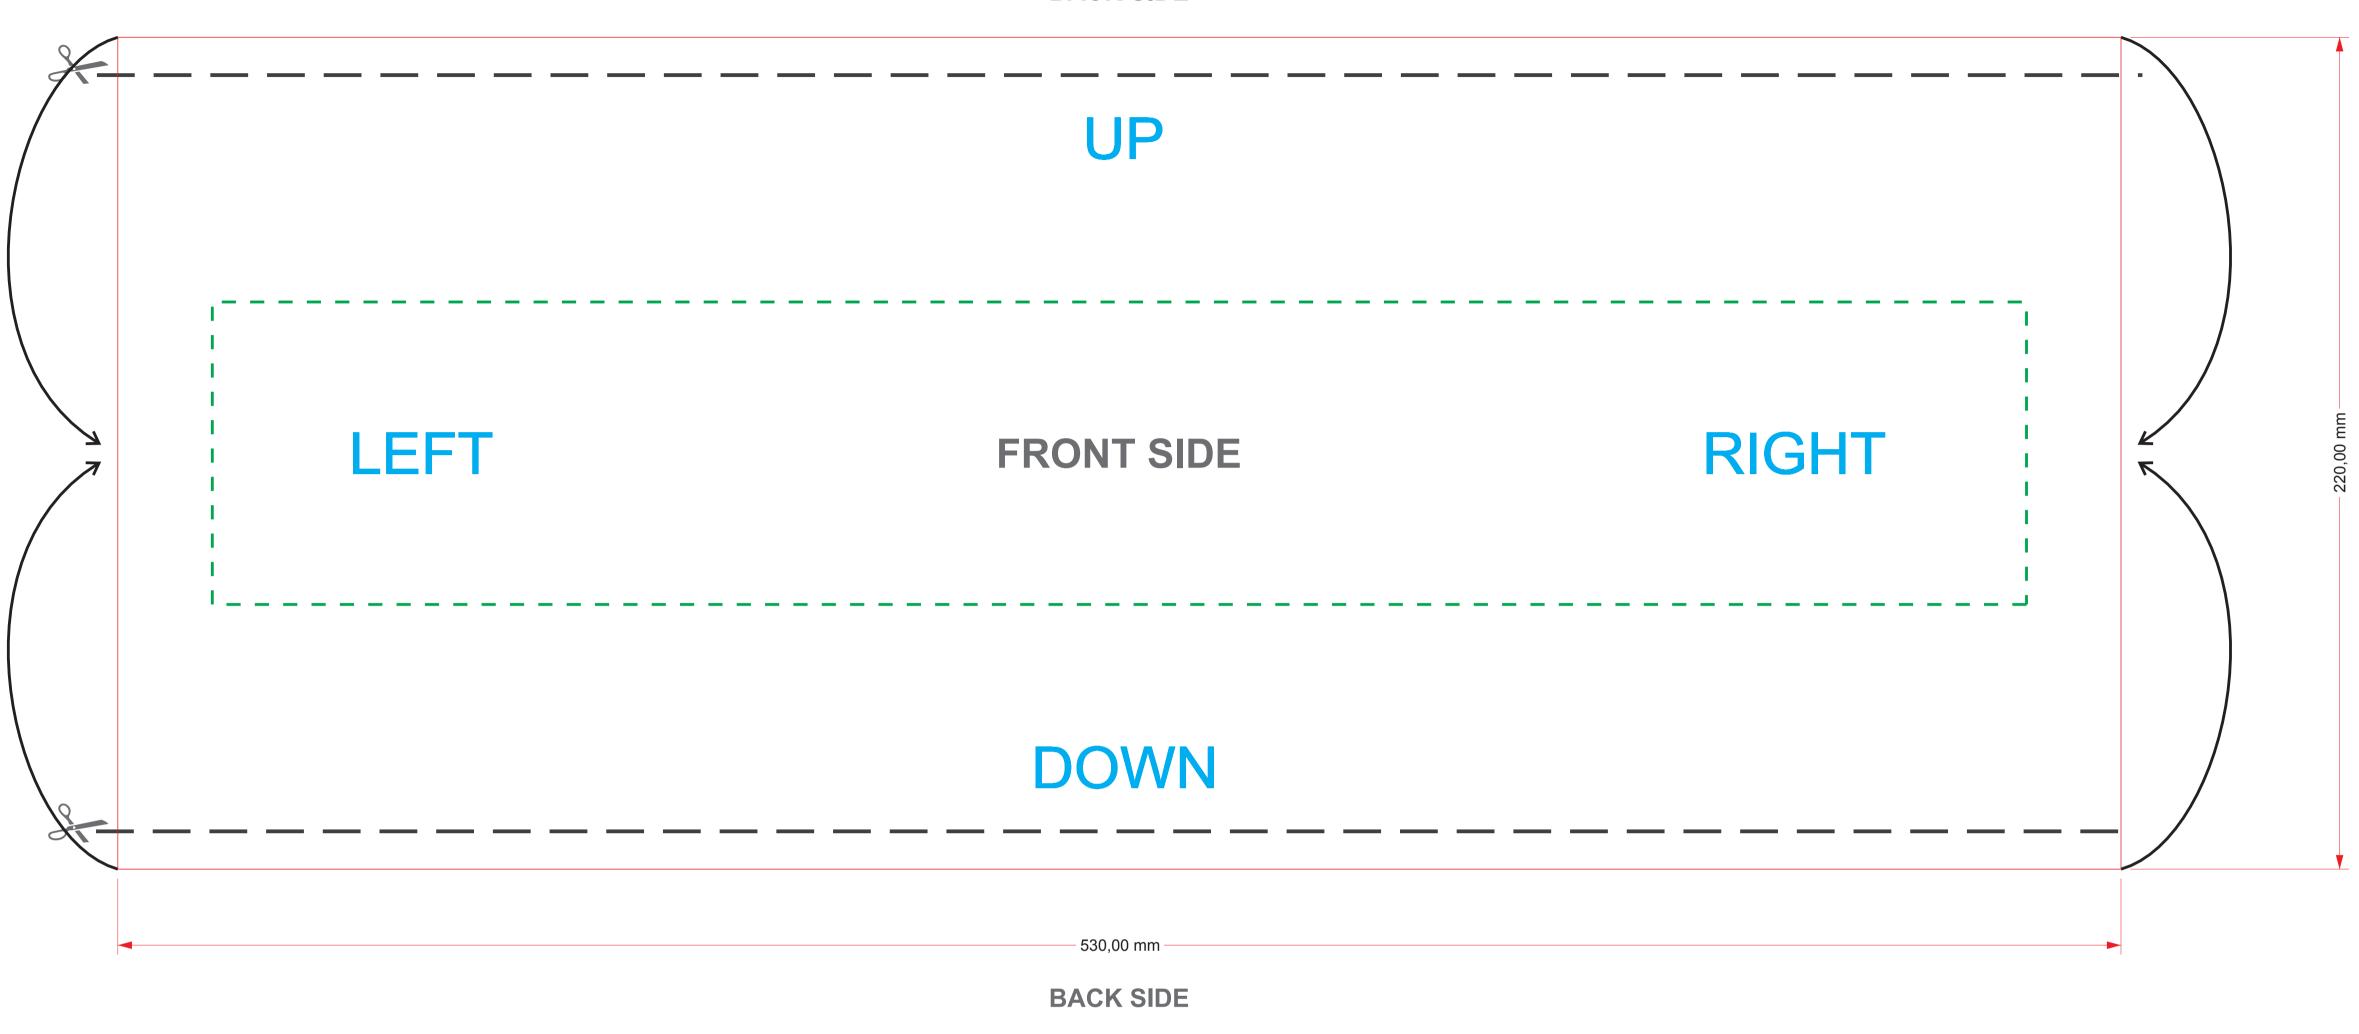

Standard size of band -250mmx100mm (+/-5%)

Safe area of band -480x80mm

## SUBLIMATION BAND DOUBLE SIDE

**CUT AND SEWING LINES** 

BLEEDS ( 530x220 mm )

**BACK SIDE** 

Standard size of band 250mmx100mm (+/-5%) ------Safe area of band - **480x80mm wide** - - - - - - - - -

Standard product does not contain option of fitting logos inner side of band in relation to outside of it. Fitting is an extra cost and you have to determine it during inquiry or order.

To ensure the highest quality of service, please read carefully the following technical informations.

- 1) Tolerance of placing graphics on the material is + / 5mm.
- 2) Despite many efforts, colours on fabrics will be always only similar to the colour of CMYK patterns.
  3) If it's necessary to match any particular CMYK colour we advise to make a colour sample prior to the final approval of the order.
- 4) Any complaint about the colours will be taken under consideration only if the colour sample was ordered.
- 5) Minimum, readable size of fonts is 6 pt. Arial
- 6) Minimum, resolution is 300 dpi
- 7) Minimum, line thickness is 0,2 mm
- 8) File format: pdf, eps, ai, cdr
- 9) Due to the sublimation process the band dimensions may change up to 5% compared to the standard size.
- 10) All the graphics/logos outside the safe area may be cut or crossed by the stitching.